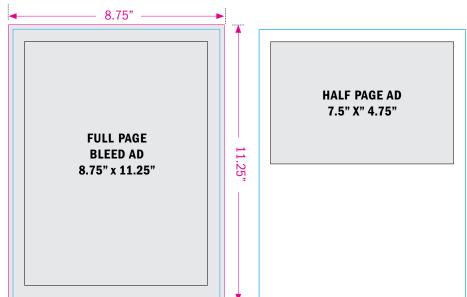

#### **AD SIZE SPECS**

PAGE TRIM SIZE: 8.5" x 11"

FULL PAGE AD: 7.5" X 10"

FULL PAGE BLEED SIZE: 8.75" x 11.25"

2-PAGE BLEED SPREAD: 17.25" x 11.25"

LIVE/SAFETY AREA: 7.5" x" 10"

 Keep all text and logos within the LIVE/SAFETY AREA (Indicated above by black outline rule).

HALF PAGE AD SIZE: 7.5" X" 4.75"