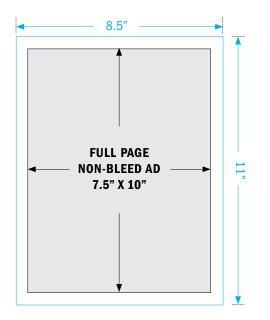

#### **AD SIZE SPECS**

PAGE TRIM SIZE: 8.5" x 11"

FULL PAGE AD: 7.5" X 10"

FULL PAGE BLEED SIZE: 8.75" x 11.25"

2-PAGE BLEED SPREAD: 17.25" x 11.25"

LIVE/SAFETY AREA: 7.5" x" 10"

 Keep all text and logos within the LIVE/SAFETY AREA (Indicated above by black outline rule).