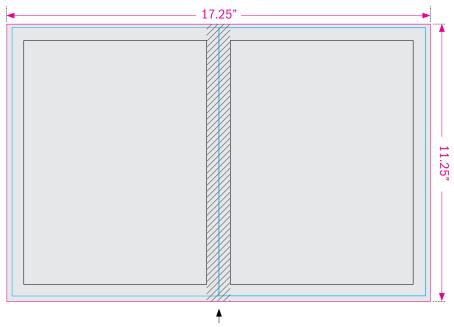

#### **AD SIZE SPECS**

PAGE TRIM SIZE: 8.5" x 11"

FULL PAGE AD: 7.5" X 10"

FULL PAGE BLEED SIZE: 8.75" x 11.25"

2-PAGE BLEED SPREAD: 17.25" x 11.25"

LIVE/SAFETY AREA: 7.5" x" 10"

 Keep all text and logos within the LIVE/SAFETY AREA (Indicated above by black outline rule).

### 2-PAGE BLEED SPREAD: 17.25" x 11.25"

Avoid placing any text and/or logos in shaded area indicating the gutter